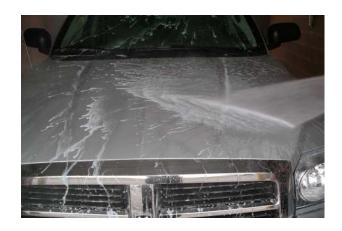

# **HP FOAMY SEALANT**

FOAMING CLEAR COAT PROTECTANT—BERRY SCENTED

#### **DESCRIPTION:**

Concentrated drying agent with sealant creates an amazing product for use in high pressure applications. Instantly beads and sheets water from old or new vehicle surfaces resulting in a dryer and shinier vehicle. Produces a fast breaking foam with a strong berry scent adds outstanding customer appeal.

### **ADVANTAGES:**

- Produces a fast breaking foam for visual appeal and awareness that the product is being applied!
- Appealing berry scent!
- Use in high pressure self service or IBA applications.
- Stable concentrate will not gel in cold or hot weather produces consistent results!
- Can be used in reclaim systems!